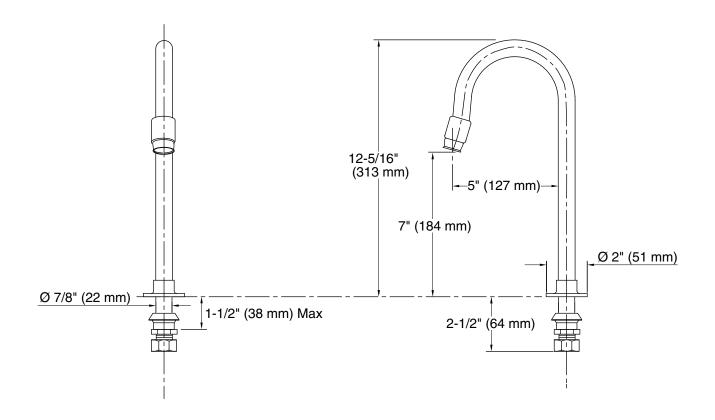

### **Technical Information**

All product dimensions are nominal.

Faucet:

Flow rate: 2.2 gal/min (8.3 l/min)

Pressure: 60 psi (4.1 bar)

Spout:

Spout reach: 5" (127 mm)